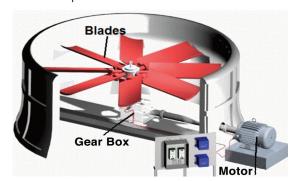

Capability includes structural repairs, mechanical upgrades, and full-scope project execution. Our turnkey solutions encompass initial inspections, scope development, skilled labour, provision of materials, specialized tooling and equipment, scaffolding erection, logistics, and expert project management. We specialize in structural member rehabilitation, fan assembly overhaul, and FRP component repair or replacement across all cell types and conversion of a lumber staircase to fiber reinforced plastic (FRP).