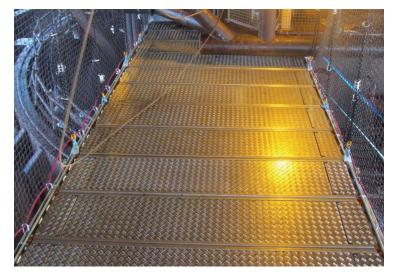

## **V-DECK SOLUTIONS**

- Reduces Labour Costs
- Reduces Exposure to Work at Height
- 5 x Lighter
- Reduces Load on the Structure
- Improves Efficiency of Access to Helidecks, Pipe Bridges and Other Weak Structures
- Reduces Manual Handling
- 79% Reduction in Components
- Reduces Dropped Objects Risk
- Stronger—Higher Factor of Safety (FoS)