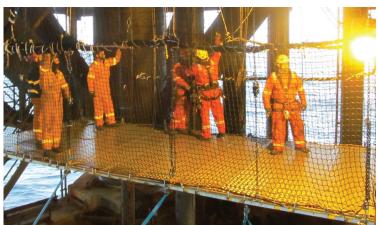

## **V-DECK SOLUTIONS**

- Reduces Labour Costs
- Reduces Exposure to Work at Height
- 5 x Lighter
- Reduces Load on the Structure
- Improves Efficiency of Access to Helidecks, Pipe Bridges and Other Weak Structures
- Reduces Manual Handling
- 79% Reduction in Components
- Reduces Dropped Objects Risk
- Stronger—Higher Factor of Safety (FoS)