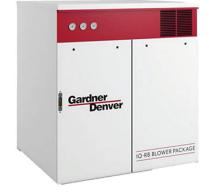

## SUPPLIERS OF:

- Centrifugal
- Progressive Cavity
- Submersibles
- **Vertical Turbines**
- Air Diaphragm
- Reciprocating
- Magnetic Drive
- Fire Pumps
- Pumps—Liquid Vacuum
- Pumps—Flood Retention

- Chemical Injection Pumps
- Self-Priming
- Skid Packages
- Alignment
- Failure Analysis
- Service & Maintenance
- Installation & Grouting
- Spares & Maintenance Kits
- Air compressors and Blowers