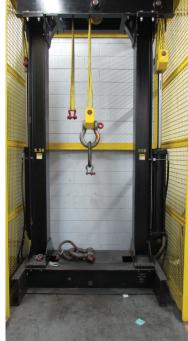

# Chant Engineering Co. Inc.

## COMPUTERISED VERTICAL PROOF TESTING MACHINE

#### **Chant Vertical Test Proof Machine:**

- 55 tons capacity
- Commissioned since 2013
- 12 Certified Operators
- Level 2 Inspector