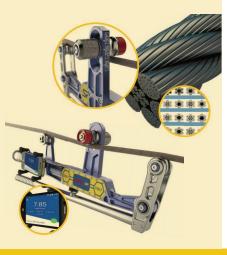

# Chant Engineering Co. Inc.

## COMPUTERISED VERTICAL PROOF TESTING MACHINE

#### **Chant Vertical Test Proof Machine:**

- 55 tons capacity
- Commissioned since 2013
- 12 Certified Operators
- Level 2 Inspector